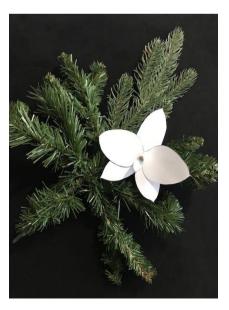

4.

Add a spot of all-purpose glue to the back of your sculpture, in the centre, and glue it onto the string

Add more sculptures at will and hang it up so that any moving air will cause it to turn

1.

Install a spot of all-purpose glue to the back of your sculpture, in the centre, then place the centre of your plastic-coated twist tie into the glue

2.

Place to one side to set

2

Hold the sculpture in position on your tree branch

4

Twist the ends of your twisty to attach your sculpture onto the branch