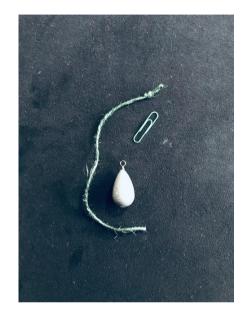

## To create your mobile:

1.

Tie the paper clip to the end of your string and open the clip to form a hook

2.

Cut the string to a suitable length for hanging

3.

Tie the weight onto the end opposite the clip