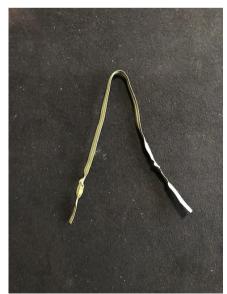

4.

Add a spot of all-purpose glue to the back of your sculpture, in the centre, and glue it onto the string

Add more sculptures at will and hang it up so that any moving air will cause it to turn

1.

Install a spot of all-purpose glue to the back of your sculpture, in the centre, then place the centre of your plastic-coated twist tie into the glue