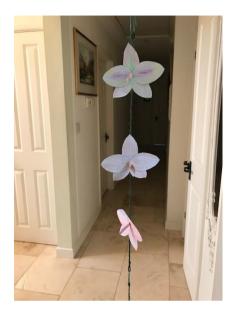

4.

Add a spot of all-purpose glue to the back of your sculpture, in the centre, and glue it onto the string

Add more sculptures at will and hang it up so that any moving air will cause it to turn

1.

Install a spot of all-purpose glue to the back of your sculpture, in the centre, then place the centre of your plastic-coated twist tie into the glue