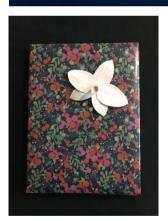

### To create your present decoration:

1.

Take your wrapped present and position your sculpture so that it looks right  $% \left( 1\right) =\left( 1\right) \left( 1$ 

2.

Apply a blob of all purpose glue to the rear of your sculpture and glue it in the previously chosen position