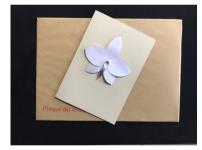

# To create your gift card:

1.

Fold a strong A4 blank sheet of paper in half and write your message inside your gift card

Arrange and glue your sculpture onto your gift card and leave to dry

2

Write your recipients address on the face of your envelope

4.

Insert your card into the envelope, tucking some padding around your sculpture, then seal the envelope

5. Deliver, or send, to recipient. Don't forget to add a stamp if you are posting it