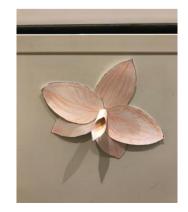

### To create your present decoration:

1.

Take your wrapped present and position your sculpture so that it looks right  $% \left( 1\right) =\left( 1\right) \left( 1$ 

2.

Apply a blob of all purpose glue to the rear of your sculpture and glue it in the previously chosen position

### To create your fridge magnet:

1.

Glue the magnetic strip to the centre rear of your sculpture

2.

When set, attach your sculpture to your fridge