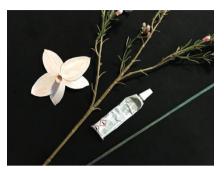

# To create your flower display:

1.

Arrange some artificial twigs, with leaves, in a vase

2.

Place a spot of all-purpose glue on the end of your green stick and glue on your sculpture

When dry, place your stick in the vase and arrange to suit

4.

Add further sculptures at will