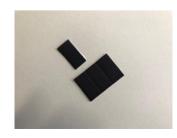

### To create your fridge magnet:

1.

Glue the magnetic strip to the centre rear of your sculpture

2.

When set, attach your sculpture to your fridge