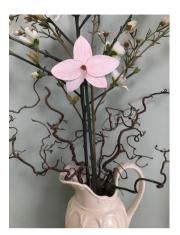

# To create your flower display:

1.

Arrange some artificial twigs, with leaves, in a vase

2.

Place a spot of all-purpose glue on the end of your green stick and glue on your sculpture

When dry, place your stick in the vase and arrange to suit

4.

Add further sculptures at will